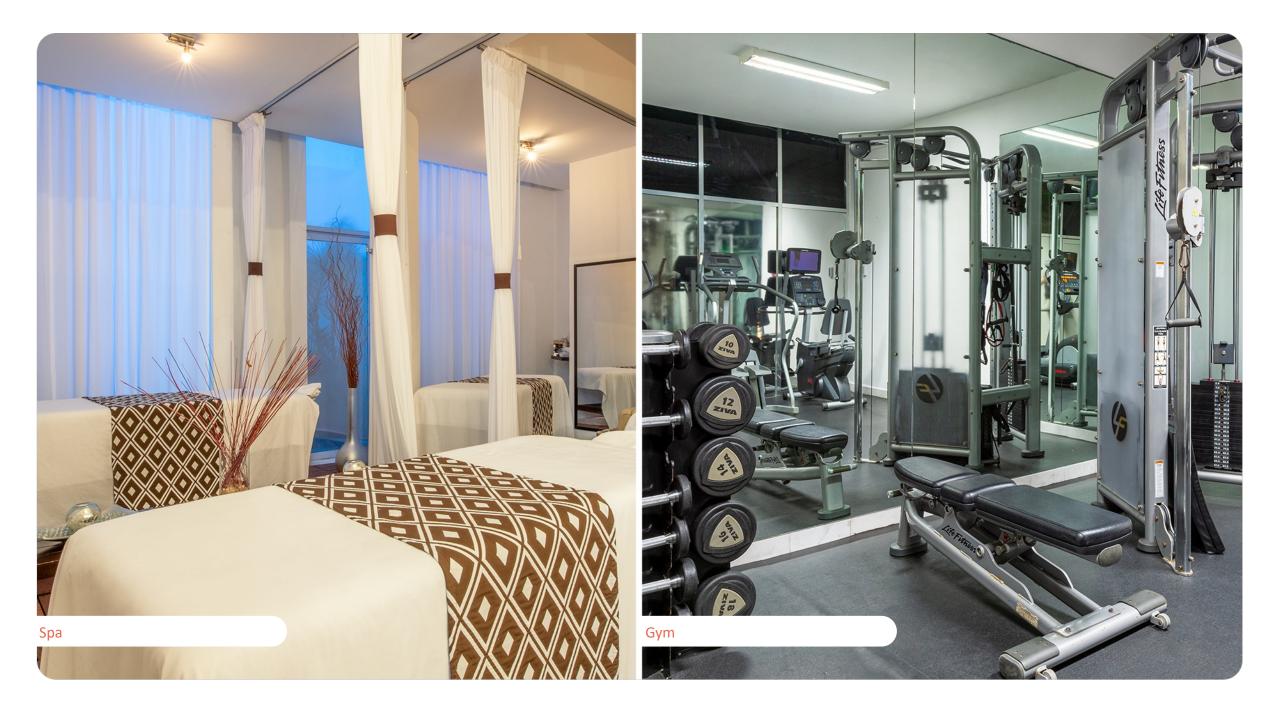

nities
- Coffee maker
- Hairdryer
- Safe-deposit box
- Phone
- Flat-screen with Cable TV
- Air conditioning
- Wake up service
- Room Service
- WiFi



### DELUXE OCEAN VIEW TWIN

• 291 ft2

PARK ROYAL.

- 2 full beds
- 4 guests
- Bath amenities
- Coffee maker
- Hairdryer
- Safe-deposit box
- Phone
- Flat-screen with Cable TV

MAZATLÁN

- Air conditioning
- Wake up service
- Room service
- WiFi



### PREMIER OCEAN VIEW

• 538 ft<sup>2</sup>

PARK ROYAL.

• One King-size bed

MAZATLÁN

- 2 guests
- Bathrobes
- Bath amenities
- Coffee maker
- Hairdryer
- Safe-deposit box
- Phone
- Flat-screen with Cable TV
- Air conditioning
- Wake up Service
- Room Service
- WiFi







3 Consumption centers for your delight



#### RESTAURANTS









For your enjoyment Infinity pool • Playa • Gym • Spa





#### **EVENT HALLS**



| MARLIN II 3013.89 sqft | Marlin II 3013.89 sqft | GRAN MARLIN 3013.89 sqft | COBÁ 1442.36 sqft |
|------------------------|------------------------|--------------------------|-------------------|
|                        |                        |                          |                   |





Civil and religious weddings and symbolic and spiritual unions



# **Virtual Tour**



park-royalhotels.comf@parkroyalbeachoparkroyalbeachparkroyalvideos