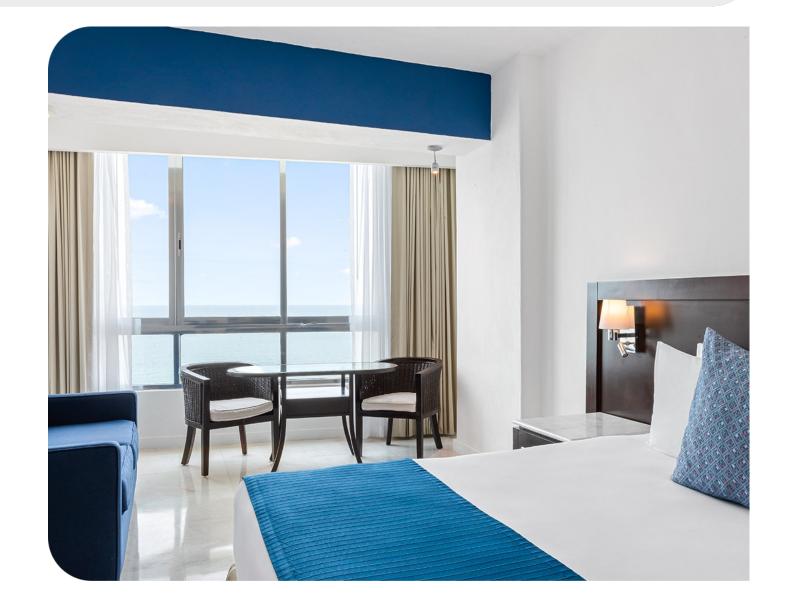

# DELUXE OCEAN VIEW KING

• 291 ft2

PARK ROYAL

• One King-size bed

MAZATLÁN

- 2 guests
- Bathrobes
- Bath amenities
- Coffee maker
- Hairdryer
- Safe-deposit box
- Phone
- Flat-screen with Cable TV
- Air conditioning
- Wake up service
- Room Service
- WiFi