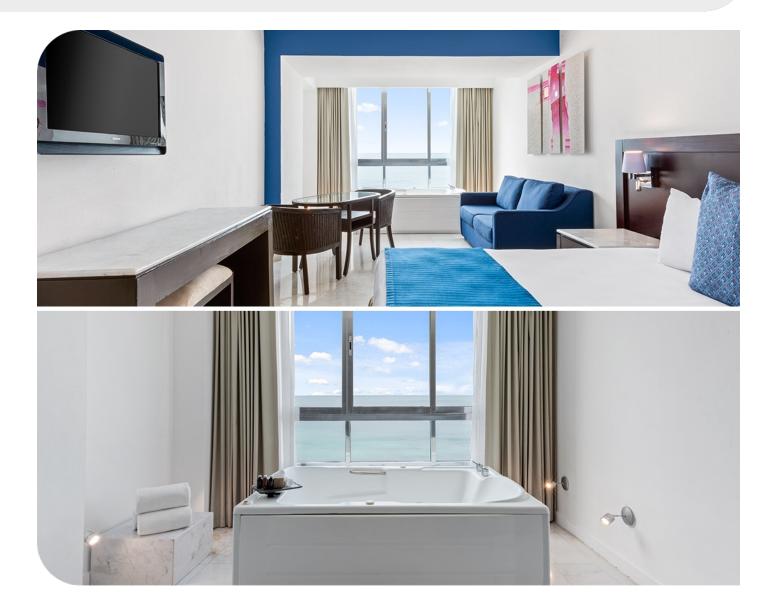

### PREMIER OCEAN VIEW

• 538 ft<sup>2</sup>

PARK ROYAL.

• One King-size bed

MAZATLÁN

- 2 guests
- Bathrobes
- Bath amenities
- Coffee maker
- Hairdryer
- Safe-deposit box
- Phone
- Flat-screen with Cable TV
- Air conditioning
- Wake up Service
- Room Service
- WiFi