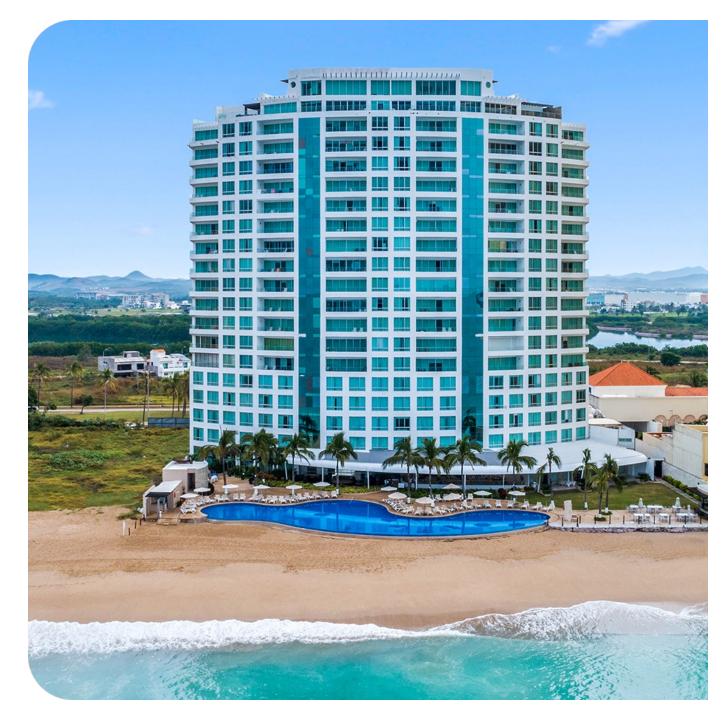

Park Royal Beach Mazatlán is on the marina, facing the sea's imposing beauty and near the best attractions.

The resort welcomes guests with 131 spacious rooms with ocean views, decorated with color and minimalist details.

Blvd. Sabalo-Cerritos 3110, Marina Mazatlán, Mazatlán, Sinaloa, C.P. 82100, México

131 Rooms designed for your rest