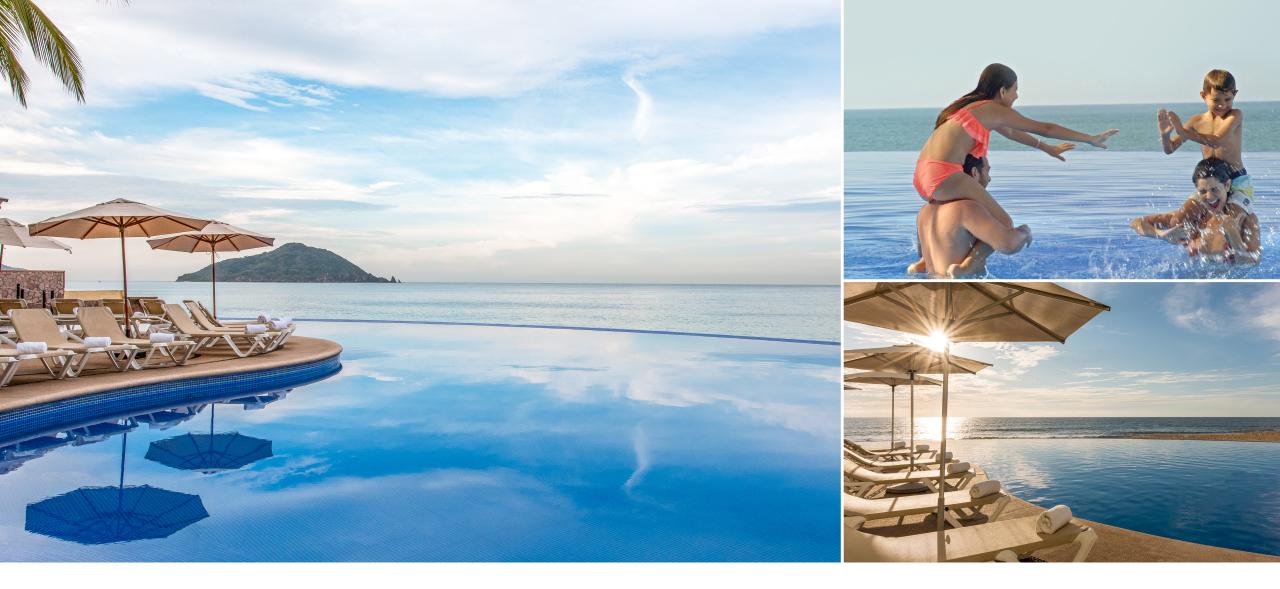

King-size bed

MAZATLÁN

- 2 guests
- Bathrobes
- Bath amenities
- Coffee maker
- Hairdryer
- Safe-deposit box
- Phone
- Flat-screen with Cable TV
- Air conditioning
- Wake up service
- Room Service
- WiFi



### DELUXE OCEAN VIEW TWIN

• 291 ft2

PARK ROYAL.

- 2 full beds
- 4 guests
- Bath amenities
- Coffee maker
- Hairdryer
- Safe-deposit box
- Phone
- Flat-screen with Cable TV

MAZATLÁN

- Air conditioning
- Wake up service
- Room service
- WiFi



### PREMIER OCEAN VIEW

• 538 ft<sup>2</sup>

PARK ROYAL.

• One King-size bed

MAZATLÁN

- 2 guests
- Bathrobes
- Bath amenities
- Coffee maker
- Hairdryer
- Safe-deposit box
- Phone
- Flat-screen with Cable TV
- Air conditioning
- Wake up Service
- Room Service
- WiFi







3 Consumption centers for your delight



#### RESTAURANTS









For your enjoyment Infinity pool • Playa • Gym • Spa





#### **EVENT HALLS**



| MARLIN II 3013.89 sqft | Marlin II 3013.89 sqft | GRAN MARLIN 3013.89 sqft | COBÁ 1442.36 sqft |
|------------------------|------------------------|--------------------------|-------------------|
|                        |                        |                          |                   |





Civil and religious weddings and symbolic and spiritual unions



# **Virtual Tour**



park-royalhotels.comf@parkroyalbeachoparkroyalbeachparkroyalvideos