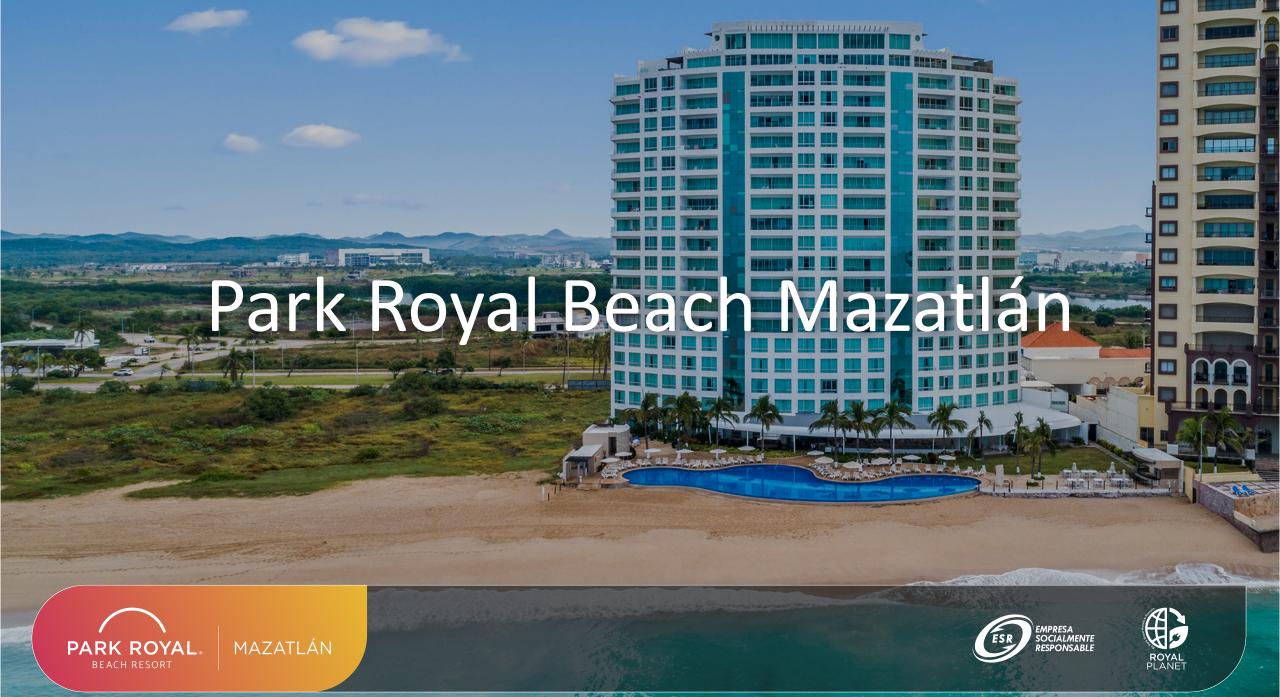

Park Royal Beach Mazatlán is on the marina, facing the sea's imposing beauty and near the best attractions.

The resort welcomes guests with 131 spacious rooms with ocean views, decorated with color and minimalist details.

Blvd. Sabalo-Cerritos 3110, Marina Mazatlán, Mazatlán, Sinaloa, C.P. 82100, México

131 Rooms designed for your rest