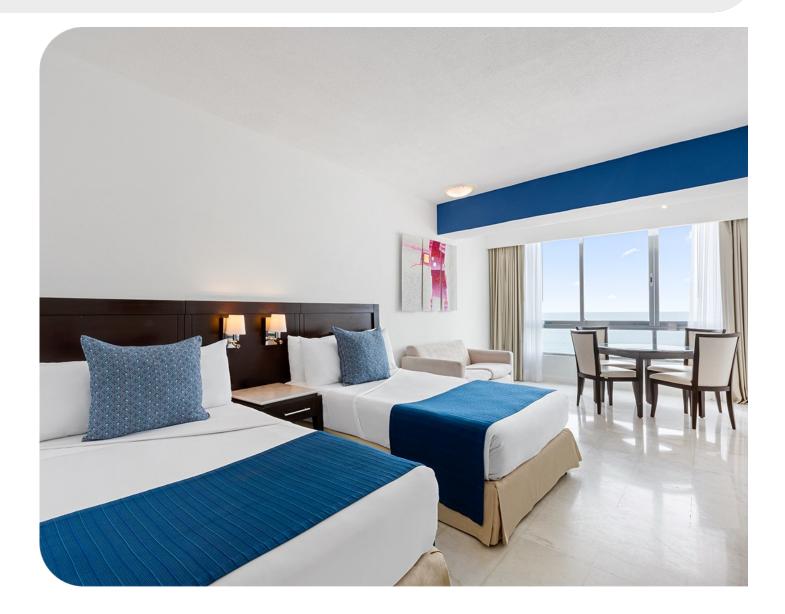

### DELUXE OCEAN VIEW TWIN

• 291 ft2

PARK ROYAL.

- 2 full beds
- 4 guests
- Bath amenities
- Coffee maker
- Hairdryer
- Safe-deposit box
- Phone
- Flat-screen with Cable TV

MAZATLÁN

- Air conditioning
- Wake up service
- Room service
- WiFi