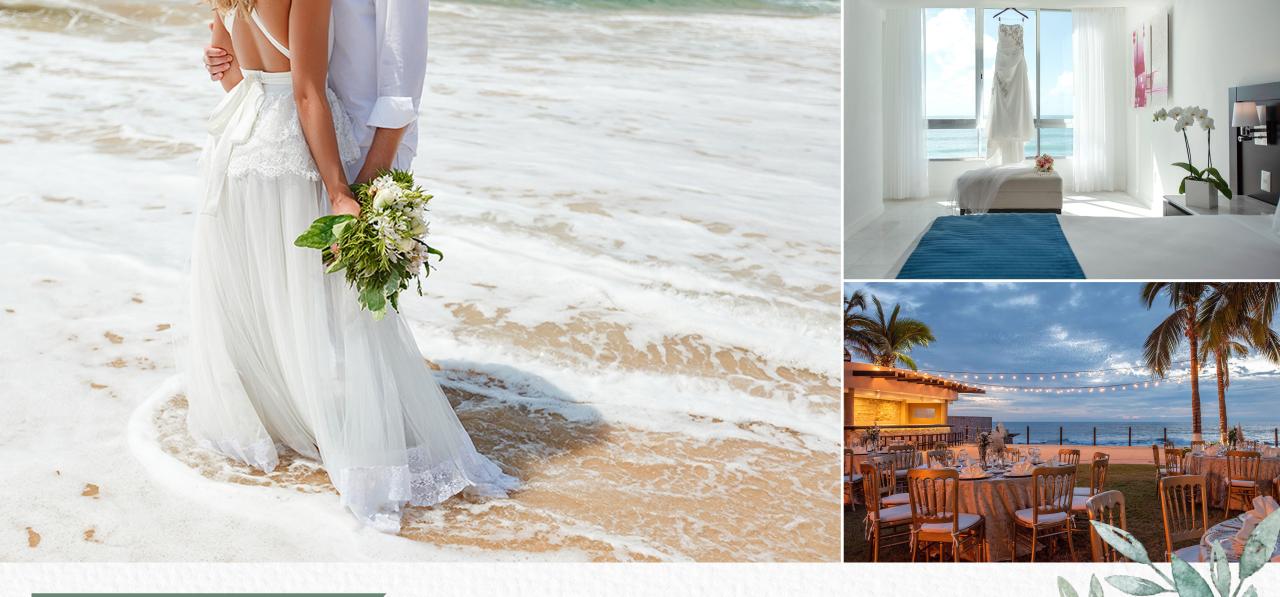

MAZATLÁN

- Air conditioning
- Wake up service
- Room service
- WiFi



### PREMIER OCEAN VIEW

• 538 ft<sup>2</sup>

PARK ROYAL.

• One King-size bed

MAZATLÁN

- 2 guests
- Bathrobes
- Bath amenities
- Coffee maker
- Hairdryer
- Safe-deposit box
- Phone
- Flat-screen with Cable TV
- Air conditioning
- Wake up Service
- Room Service
- WiFi







3 Consumption centers for your delight



#### RESTAURANTS









For your enjoyment Infinity pool • Playa • Gym • Spa





#### **EVENT HALLS**



| MARLIN II 3013.89 sqft | Marlin II 3013.89 sqft | GRAN MARLIN 3013.89 sqft | COBÁ 1442.36 sqft |
|------------------------|------------------------|--------------------------|-------------------|
|                        |                        |                          |                   |





Civil and religious weddings and symbolic and spiritual unions



# **Virtual Tour**



park-royalhotels.comf@parkroyalbeachoparkroyalbeachparkroyalvideos